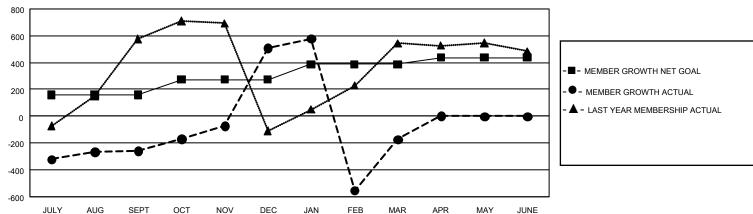

## GOALS AND ACTUAL MEMBERS CUMULATIVE

| DROPPED CLUBS: 59    |       | 289 CLUBS OF 525 ADDED 1 OR MORE NEW MEMBERS | GENDER DISTRIBUTION             |                |       |
|----------------------|-------|----------------------------------------------|---------------------------------|----------------|-------|
|                      |       | NEW WEINBERG                                 | MALE 8,167 (50.34               |                |       |
|                      |       |                                              | FEMALE                          | 8,056 (49.66%) |       |
| DROPPED MEMBERS      |       |                                              |                                 |                |       |
| DECEASED             | 94    | CLICK HERE FOR CUMULATIVE                    | TOTAL FAMILY UNIT MEMBERS       |                | 6,136 |
| CLUB CANCELLED 1,121 |       | MEMBERSHIP DATA                              |                                 |                | 0.705 |
| OTHER                | 1,793 |                                              | FAMILY MEMBERS PAYING HALF DUES |                | 3,795 |
| TOTAL                | 3,008 |                                              |                                 |                |       |