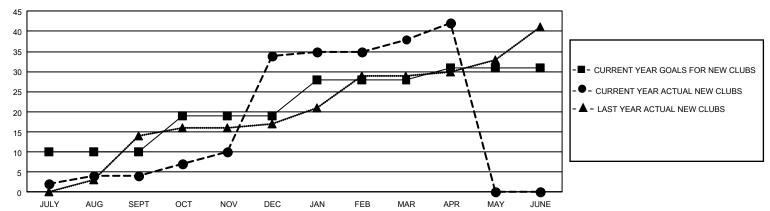

| 4           | 2             | JULY/AUG/SEPT         | 158                    | 527                     | 758                                                |  |
| OCT/NOV/DEC   | 27            | 30          | 0             | OCT/NOV/DEC           | 115                    | 1,614                   | 804                                                |  |
| JAN/FEB/MAR   | 27            | 4           | 57            | JAN/FEB/MAR           | 115                    | 712                     | 1,327                                              |  |
| APR/MAY/JUNE  | 9             | 4           | 0             | APR/MAY/JUNE          | 50                     | 322                     | 119                                                |  |

## GOALS AND ACTUAL NEW CLUBS CUMULATIVE



## GOALS AND ACTUAL MEMBERS CUMULATIVE



| DROPPED CLUBS: 59    |       | 289 CLUBS OF 525 ADDED 1 OR MORE NEW MEMBERS | GENDER DISTRIBUTION             |                |       |
|----------------------|-------|----------------------------------------------|---------------------------------|----------------|-------|
|                      |       | NEW WEINBERG                                 | MALE 8,167 (50.34               |                |       |
|                      |       |                                              | FEMALE                          | 8,056 (49.66%) |       |
| DROPPED MEMBERS      |       |                                              |                                 |                |       |
| DECEASED             | 94    | CLICK HERE FOR CUMULATIVE